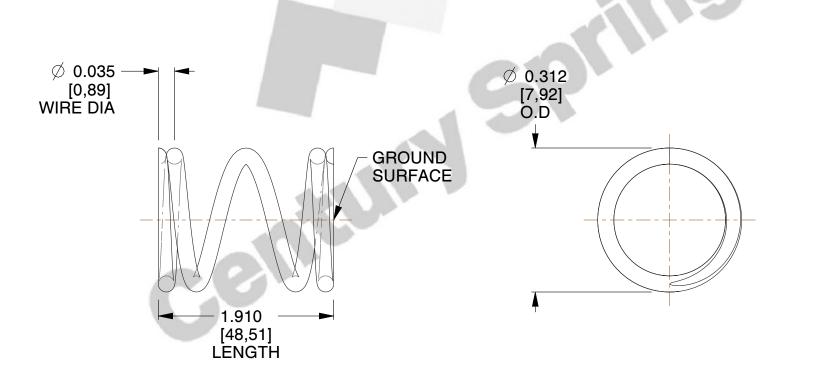

## **NOTES:**

1. Material : Spring Steel 2. Finish : Glod Irridite

3. Ends: Closed and Ground

4. Total Coils: 4.000

5. Sugg. Max. Deflection: 0.100 (in)6. Sugg. Max. Load: 5.200 (lbs)

7. All Drawing Dimensions are in Inches [mm]

SCALE

4.808

| COMPONENT           | SPRINGS      |
|---------------------|--------------|
| Z-78                | UNIT         |
|                     | INCH [mm]    |
| COMPRESSION SPRINGS | PRINGS SHEET |
|                     | 1 of 1       |