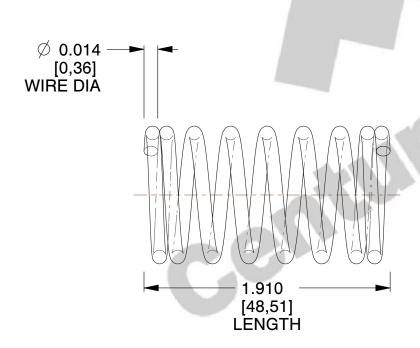

## **NOTES:**

1. Material : Stainless Steel

2. Finish: Glod Irridite

3. Ends: Closed

4. Total Coils: 8.250

5. Sugg. Max. Deflection: 0.120 (in)6. Sugg. Max. Load: 0.460 (lbs)

7. All Drawing Dimensions are in Inches [mm]