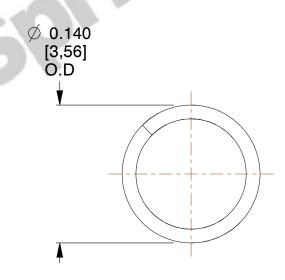

## **NOTES:**

1. Material : Stainless Steel

2. Finish: Glod Irridite

3. Ends: Closed

4. Total Coils: 8.250

5. Sugg. Max. Deflection: 0.120 (in)6. Sugg. Max. Load: 0.460 (lbs)

7. All Drawing Dimensions are in Inches [mm]